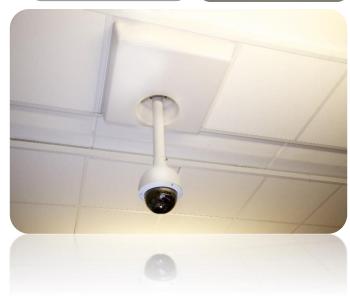

We also offer alternative mounts for classrooms and meeting rooms with different ceilings.

The following mounts can replace standard ceiling tiles to position the camera below the ceiling at the desired height if there are major obstacles such as pendant lights, beams or ventilation ducts or to install a telescopic arm without the standard ceiling mount or as a wall-mounted installation

| 200217 | Component box 40 for AbleCenter® (all models) |
|--------|-----------------------------------------------|
| 200708 | Component box 60 for AbleCenter® (all models) |
| 200729 | Roof mount arm for AbleCenter AC-03           |
| 200730 | Wall mount arm for AbleCenter AC-03           |
| 200727 | Extension arm 20 for AbleCenter AC-03         |
| 200728 | Extension arm 40 for AbleCenter AC-03         |
| 200707 | Corner mounts (set of 4 pcs)                  |
|        |                                               |