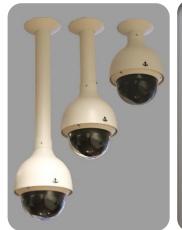

We also offer alternative mounts for classrooms and meeting rooms with different ceilings.

The following mounts can replace standard ceiling tiles to position the camera below the ceiling at the desired height if there are major obstacles such as pendant lights, beams or ventilation ducts or to install a telescopic arm without the standard ceiling mount or as a wall-mounted installation

| 200217 | Component box 40 for AbleCenter® (all models) |
|--------|-----------------------------------------------|
| 200708 | Component box 60 for AbleCenter® (all models) |
| 200729 | Roof mount arm for AbleCenter AC-03           |
| 200730 | Wall mount arm for AbleCenter AC-03           |
| 200727 | Extension arm 20 for AbleCenter AC-03         |
| 200728 | Extension arm 40 for AbleCenter AC-03         |
| 200707 | Corner mounts (set of 4 pcs)                  |
|        |                                               |