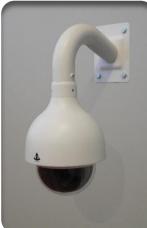

We also offer alternative mounts for classrooms and meeting rooms with different ceilings.

The following mounts can replace standard ceiling tiles to position the camera below the ceiling at the desired height if there are major obstacles such as pendant lights, beams or ventilation ducts or to install a telescopic arm without the standard ceiling mount or as a wall-mounted installation

| 200217 | Component box 40 for AbleCenter® (all models) |
|--------|-----------------------------------------------|
| 200708 | Component box 60 for AbleCenter® (all models) |
| 200729 | Roof mount arm for AbleCenter AC-03           |
| 200730 | Wall mount arm for AbleCenter AC-03           |
| 200727 | Extension arm 20 for AbleCenter AC-03         |
| 200728 | Extension arm 40 for AbleCenter AC-03         |
| 200707 | Corner mounts (set of 4 pcs)                  |
|        |                                               |