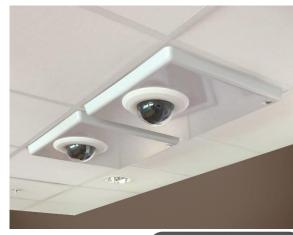

## **Ceiling Mounts and Telescopic Arms**

AbleCenter® comes mounted on a 60 x 60 cm ceiling panel, which easily replaces one of the regular 60 x 60 cm ceiling tiles found in most classrooms with acoustic ceilings to current standards.